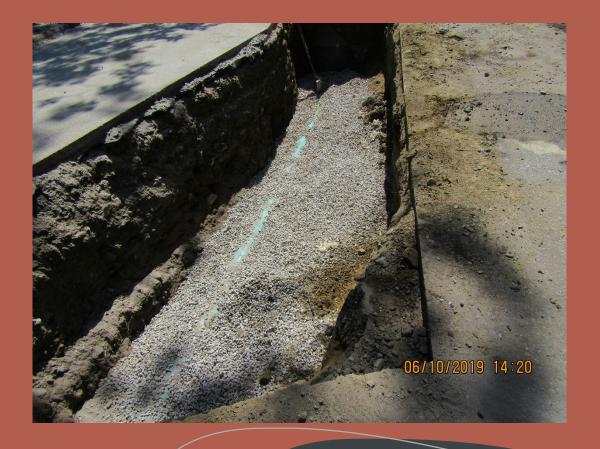

#### DEP consent agreement

• Remove Inflow and infiltration in the collection system

- Pump station pump rebuild
- Will overhaul two pumps this fiscal year

Pearl Street pipe replacement