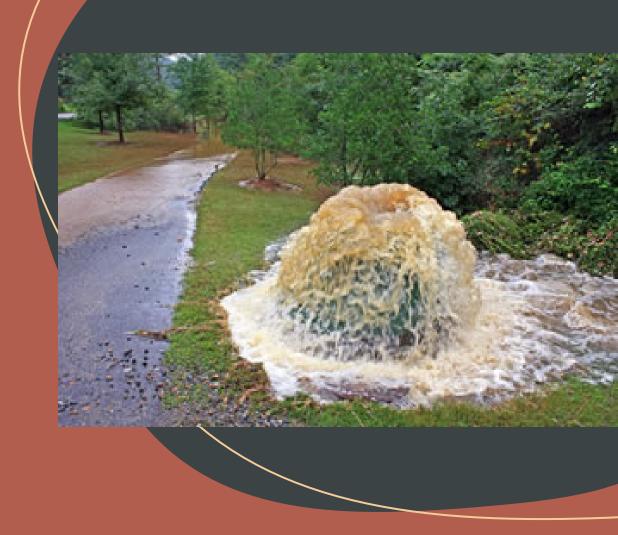

#### DEP consent agreement

• Remove Inflow and infiltration in the collection system

- Pump station pump rebuild
- Will overhaul two pumps this fiscal year

Pearl Street pipe replacement