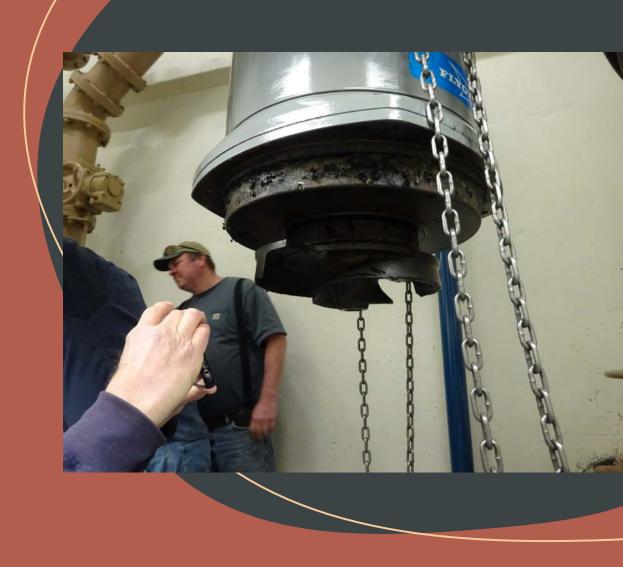

#### DEP consent agreement

• Remove Inflow and infiltration in the collection system

- Pump station pump rebuild
- Will overhaul two pumps this fiscal year

Pearl Street pipe replacement